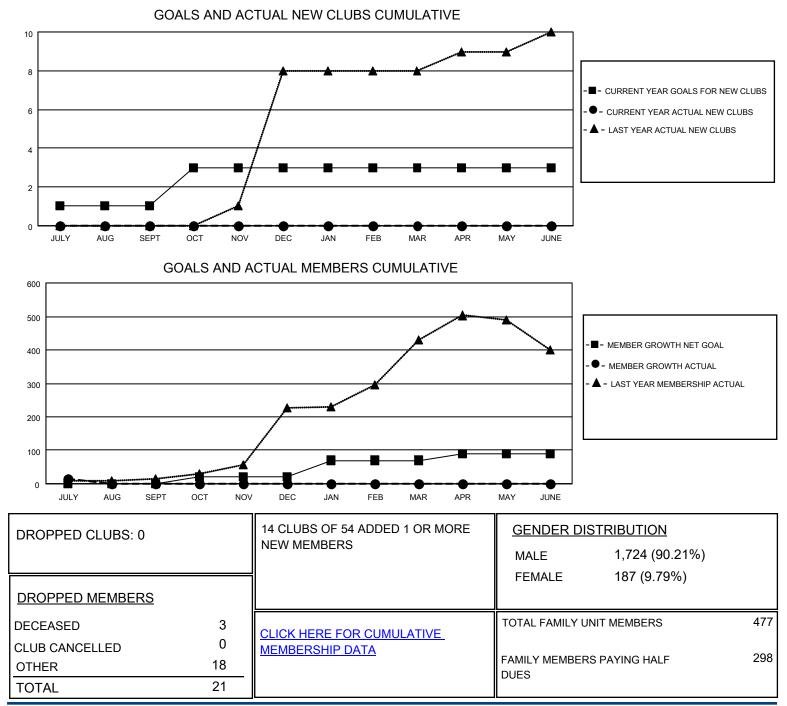

## LOCATION INDIA

District 316 J

Results as of: 7/31/2021

| Clubs                 |               |           |               | Members               |                        |                         |                                                    |
|-----------------------|---------------|-----------|---------------|-----------------------|------------------------|-------------------------|----------------------------------------------------|
| RESULTS FOR 2021-2022 |               |           |               | RESULTS FOR 2021-2022 |                        |                         |                                                    |
| QUARTER               | NEW CLUB GOAL | NEW CLUBS | DROPPED CLUBS | QUARTER MEM           | BER GROWTH NET<br>GOAL | MEMBER GROWTH<br>ACTUAL | DROPPED<br>MEMBERS ACTUAL<br>(including transfers) |
| JULY/AUG/SEPT         | 1             | 0         | 0             | JULY/AUG/SEPT         | 0                      | 35                      | 21                                                 |
| OCT/NOV/DEC           | 2             | 0         | 0             | OCT/NOV/DEC           | 20                     | 0                       | 0                                                  |
| JAN/FEB/MAR           | 0             | 0         | 0             | JAN/FEB/MAR           | 50                     | 0                       | 0                                                  |
| APR/MAY/JUNE          | 0             | 0         | 0             | APR/MAY/JUNE          | 20                     | 0                       | 0                                                  |